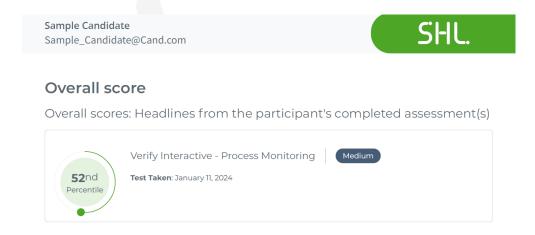

ons             | 1 (Simulation)        |
| Designed for Unproctored Environment | Yes                   |
| Question Format                      | Game-Based Simulation |

### Knowledge, Skills, Abilities and Competencies Measured

This assessment measures the ability to respond to instrument feedback and monitor variations in a production process in order to maintain the process within specified safe control limits.

This is characterized by: being mechanically inclined; understanding basic mechanical principles; being safety-conscious; being timely in taking action; and the ability to visualize the interrelationships of multiple elements of a monitoring systems.



## **Example Simulation**







### **Example Reports**

### **Verify Interactive – Process Monitoring Detailed Report**



### **Verify Interactive – Process Monitoring Candidate Report**