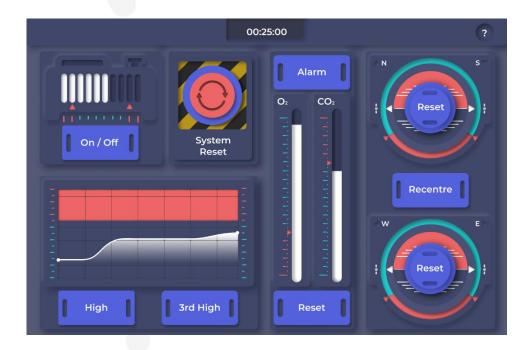

------|
| Average Testing Time (minutes)       | 18 minutes            |
| Maximum No. of Questions             | 1 (Simulation)        |
| Designed for Unproctored Environment | Yes                   |
| Question Format                      | Game-Based Simulation |

### Knowledge, Skills, Abilities and Competencies Measured

This assessment measures the ability to respond to instrument feedback and monitor variations in a production process in order to maintain the process within specified safe control limits.

This is characterized by: being mechanically inclined; understanding basic mechanical principles; being safety-conscious; being timely in taking action; and the ability to visualize the interrelationships of multiple elements of a monitoring systems.



## **Example Simulation**







### **Example Reports**

### **Verify Interactive – Process Monitoring Detailed Report**



### **Verify Interactive – Process Monitoring Candidate Report**