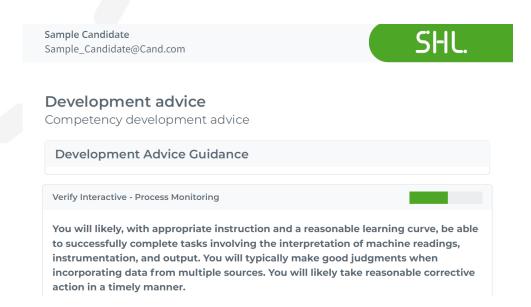

Environment | Yes                   |
| Question Format                      | Game-Based Simulation |

### Knowledge, Skills, Abilities and Competencies Measured

This assessment measures the ability to respond to instrument feedback and monitor variations in a production process in order to maintain the process within specified safe control limits.

This is characterized by: being mechanically inclined; understanding basic mechanical principles; being safety-conscious; being timely in taking action; and the ability to visualize the interrelationships of multiple elements of a monitoring systems.



## **Example Simulation**







### **Example Reports**

### **Verify Interactive – Process Monitoring Detailed Report**



### **Verify Interactive – Process Monitoring Candidate Report**